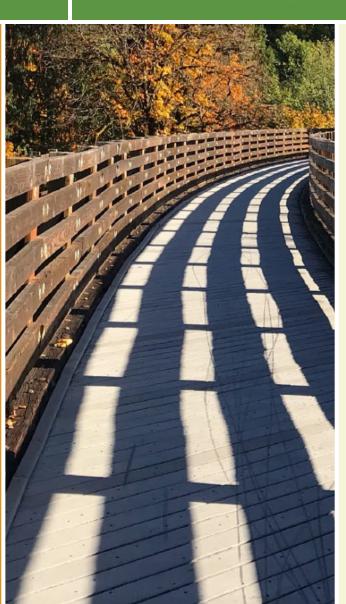

## Overview The Tennessee Riverwalk runs for 13 miles through downtown Chattanooga reaching all the way to the Tennessee

away from downtown Chattanooga through a mix of wooded and suburban environments.

#### Overview

The Tennessee Riverwalk runs for 13 miles through downtown Chattanooga reaching all the way to the Tennessee Riverpark in the north.

#### About the Route

Leaving off from the southwest at Tennessee Riverpark Wheland, the trail winds along the edge of Chattanooga. The southernmost section runs alongside some active railroad tracks. The trail passes under the highway and then travels alongside the Tennessee River along a wooded corridor. As the trail winds the curve of the Riverbend, a spur trail takes trail users across Walnut Street Bridge to Coolidge Park. The main trail heads north