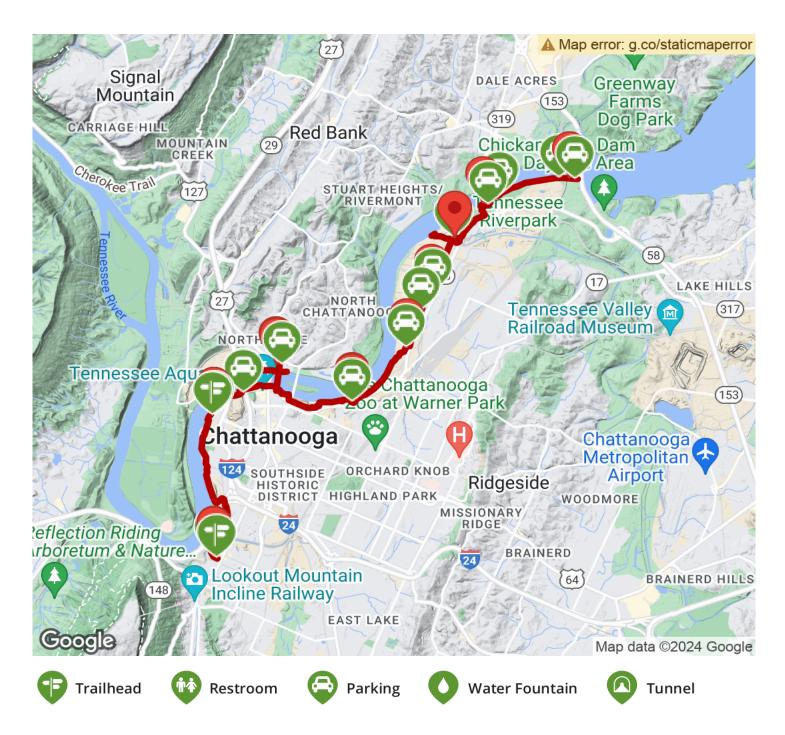

### Parking & Trail Access

The Tennessee Riverwalk runs between 1503 Middle St (Chattanooga) and 4637 Amnicola Hwy (Chattanooga), with parking at both ends.

Parking is also available at:

- 935 Riverfront Pkwy (Chattanooga)
- 2011 Curtain Pole Rd (Chattanooga)
- 3716-3726 Amnicola Hwy (Chattanooga)

See <u>TrailLink Map</u> for all parking options and detailed directions.