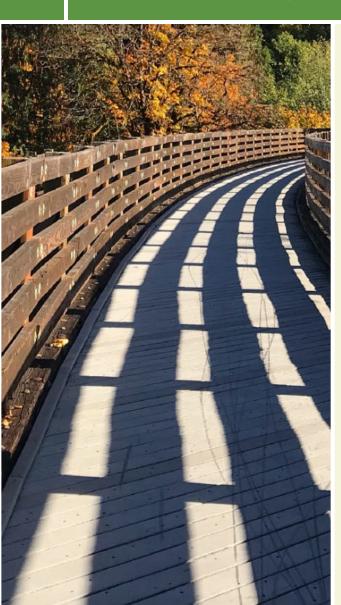

# Overview The Hook Mountain/Nyack Beach Bikeway is a scenic trail that runs almost 5 miles along the Hudson River in Rockland

Also known as the Nyack River Trail, the southern half of this trail is flat and runs right along the river at sea level. It is wheelchair accessible from the parking lot at Nyack Beach State Park and even beginner bicyclists can easily travel on it. There is a paved connection to the Rockland Lake State Park area from this trail.

Great views of the Hudson River and Palisades Cliffs rock formations are available from either trail segment.