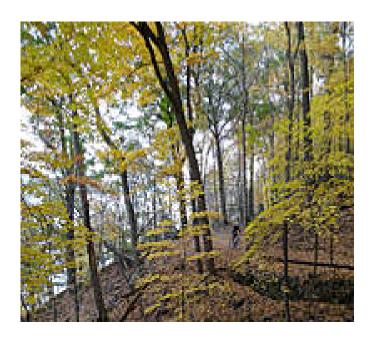

Great views of the Hudson River and Palisades Cliffs rock formations are available from either trail segment.

#### About the Route

The trail runs through Hook Mountain State Park and Rockland Lake State Park between Haverstraw Beach State Park and Nyack Beach State Park.

The northern half of the trail is also known as the Haverstraw River Trail and is hilly, narrow and quite rocky. It runs along the cliffs and should only be ridden by experienced bicyclists riding bikes in good condition.