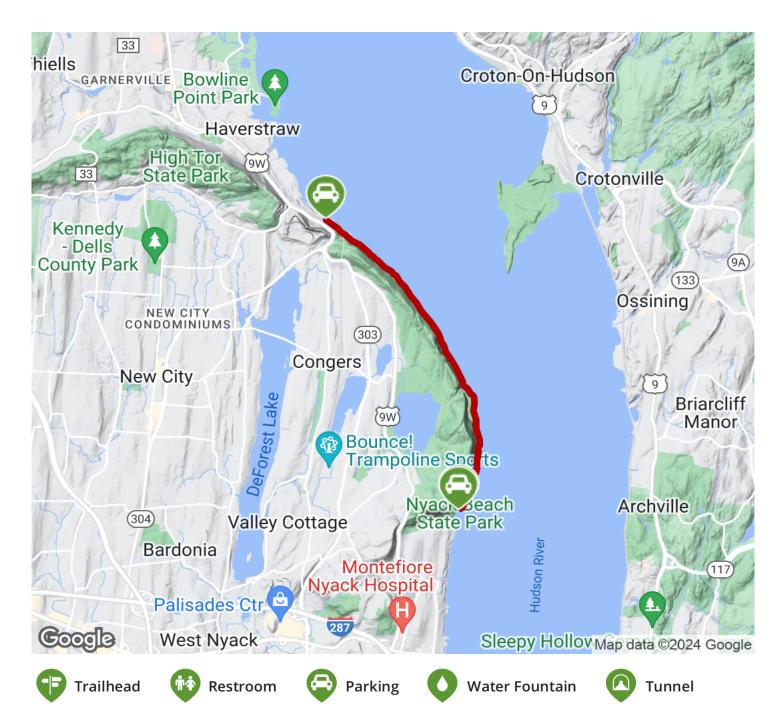

## Hook Mountain/Nyack Beach Bikeway New York

States: New York
Counties: Rockland
Length: 4.9miles

**Trail end points**: Haverstraw Beach State Park (Riverside Ave, Haverstraw) to Nyack Beach

State Park (698 N Broadway, Nyack) **Trail surfaces:** Asphalt, Ballast, Crushed

### Parking & Trail Access

The Hook Mountain/Nyack Beach Bikeway runs between Haverstraw Beach State Park (Riverside Ave, Haverstraw) and Nyack Beach State Park (698 N Broadway, Nyack).

A parking lot is available at both ends of the trail. During peak season periods, parking fees are collected. There is no on street parking in the Nyack area. Very limited on street parking is available in Haverstraw near the northern terminus.

Visit the <u>TrailLink map</u> for detailed directions.