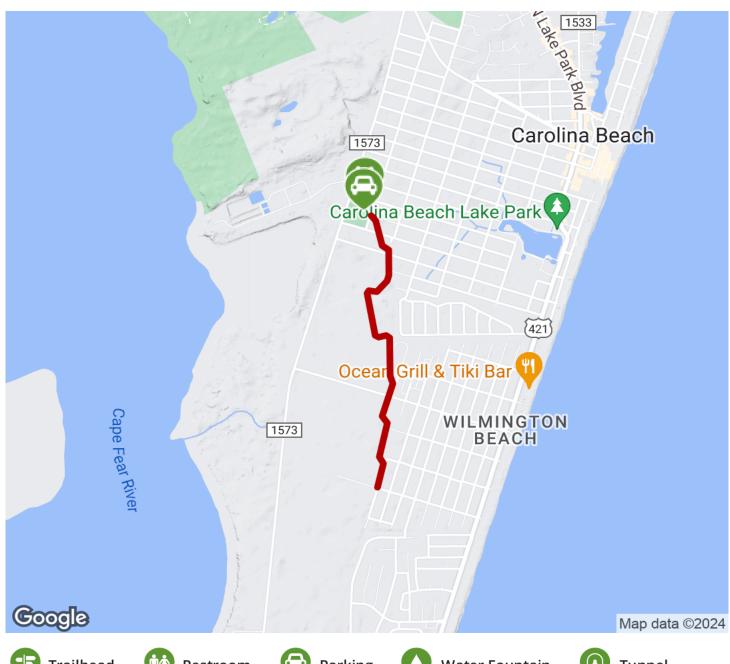

## The Island Greenway is a scenic multiuse trail that meanders for 1.2 miles through the beautiful town of Carolina Beach on Pleasure

Avenue, Spartanburg Avenue, and Ocean Boulevard/State Road 1539. South Carolina Avenue and Texas Avenue both come to a dead end at the trail.

From Mike Chappell Park, the trail heads south along the lower west side of Carolina Beach to the intersection of Alabama Avenue and Spot Lane. The route crosses a few streets, which provide additional access points to the trail. From north to south, the trail crosses Sumter

**States:** North Carolina **Counties:** New Hanover

Length: 1.2miles

**Trail end points:** Mike Chappell Park (501 Dow Rd S, Carolina Beach) to Alabama Ave & Spot Ln

Trail surfaces: Asphalt

**Trail category:** Greenway/Non-RT **Trail activities:** Bike,Wheelchair

## Parking & Trail Access

Parking is available at Mike Chappell Park (501 Dow Rd S, Carolina Beach).